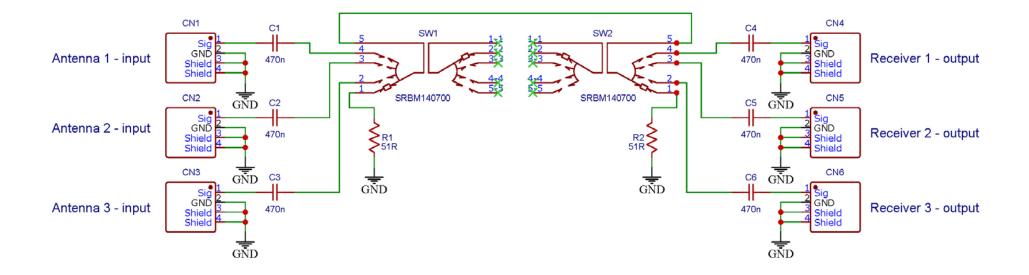

As necessitated by space constraints the photos in the article might be a little small to be of any use for some readers.

So here are each of the graphics and photographs in high resolution.

Samuel

Figure 1. Schematic diagram.