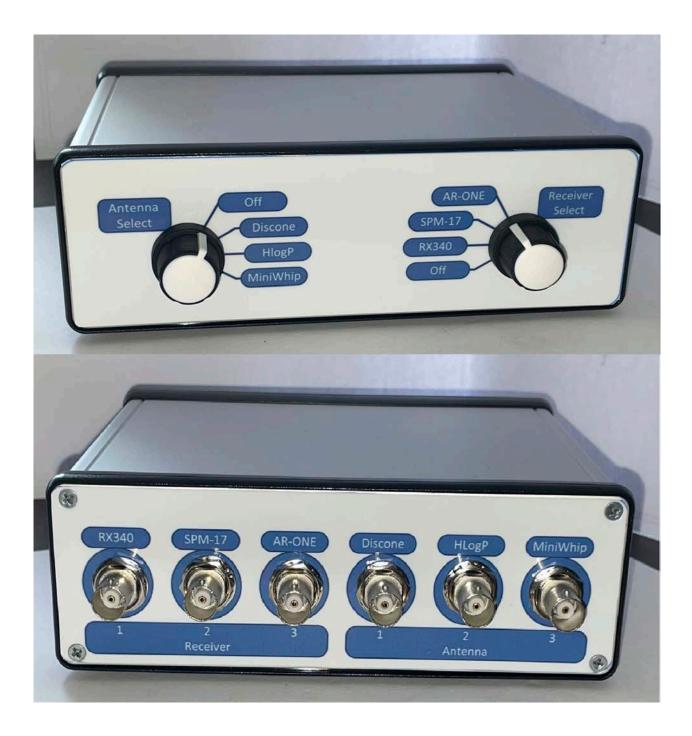

Figure 2. Top view of PCB

Figure 3. Front and back view of the enclosure

Figure 5. Coming out of the antenna port

Figure 6. Isolation between receivers

Figure 7. Using a passive combiner

Ends .....