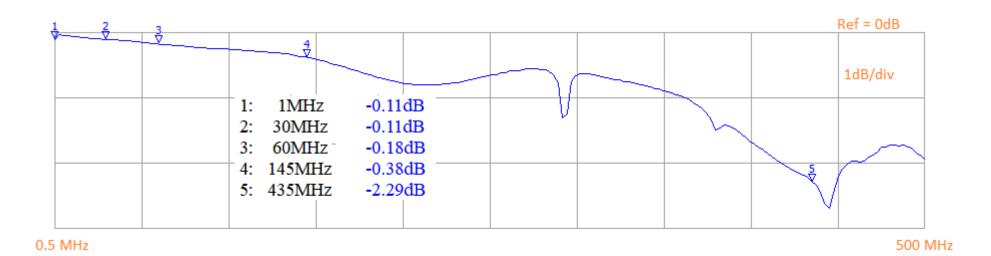

Figure 2. Top view of PCB

Figure 3. Front and back view of the enclosure

Figure 5. Coming out of the antenna port

Figure 6. Isolation between receivers

Figure 7. Using a passive combiner

Ends .....