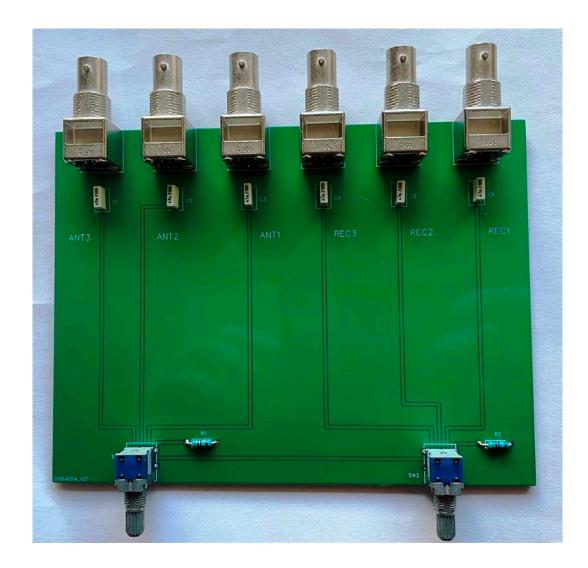

Figure 2. Top view of PCB

Figure 3. Front and back view of the enclosure

Figure 5. Coming out of the antenna port

Figure 6. Isolation between receivers

Figure 7. Using a passive combiner

Ends .....