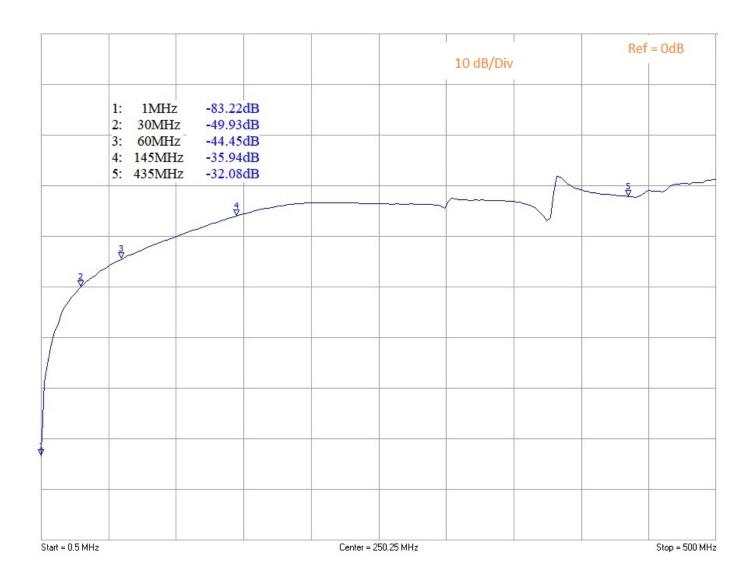

Figure 2. Top view of PCB

Figure 3. Front and back view of the enclosure

Figure 5. Coming out of the antenna port

Figure 6. Isolation between receivers

Figure 7. Using a passive combiner

Ends .....