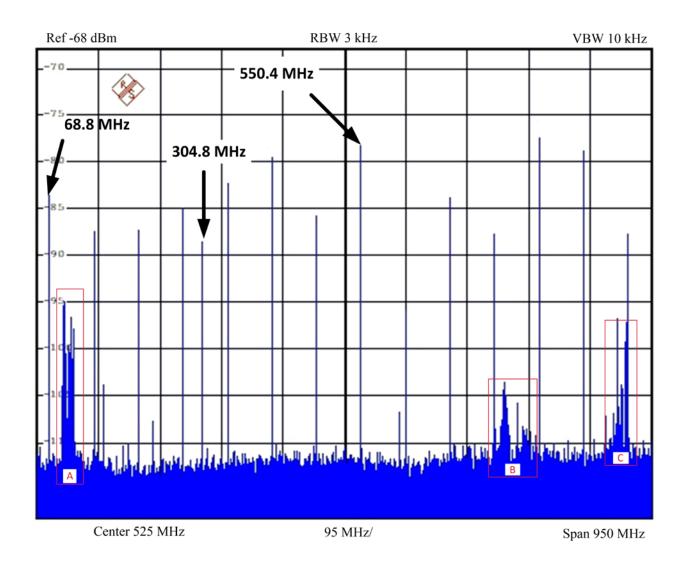

Figure 2. Top view of PCB

Figure 3. Front and back view of the enclosure

Figure 5. Coming out of the antenna port

Figure 6. Isolation between receivers

Figure 7. Using a passive combiner

Ends .....